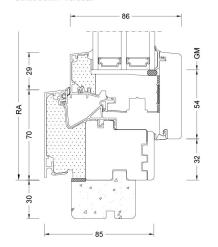

## **Cuts**

#### Senkrecht / Vertical

BM Bestellmaß / Ordering size
FM G Flügelmaß Gehflügel / Sash size master sash
FM S Flügelmaß Stehflügel / Sash size slave sash
FOK Fußbodenoberkante / Finished floor level

### Waagrecht / Horizontal

GM

Glasmaß / Glass size Rahmenaußenmaß / Outside frame size RA TM

Teilungsmaß / Division size