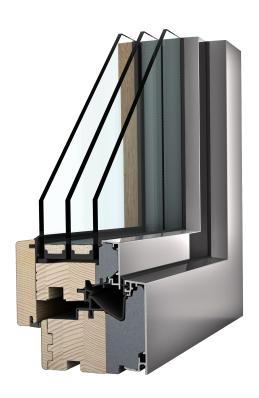

# HF 510 TIMBER-ALUMINIUM-WINDOW

## **CHARACTERISTICS**

Thermal insulation (in W/m²K) U<sub>w</sub> up to 0,65

Sound reduction (in dB) up to 35 - 47

Security
up to RC1N, RC2

Locking fully concealed

Installation Depth (in mm) 85

I-tec Glazing
I-tec Connect

The unique I-tec Core technology of thin, laminated timber layers, makes the HF 510 exceptionally stable and robust, allowing the manufacture of even larger window sizes. The combination of timber, insulating foam and aluminium cladding provides superior thermal performance. Sustainably sourced timber options and a wide choice of colours offers unlimited interior design possibilities.