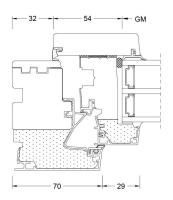

to 0,65

Sound reduction (in dB) up to 35 - 47

Security
up to RC1N, RC2

Locking fully concealed

Installation Depth (in mm) 85

I-tec Glazing
I-tec Connect







The unique I-tec Core technology of thin, laminated timber layers, makes the HF 510 exceptionally stable and robust, allowing the manufacture of even larger window sizes. The combination of timber, insulating foam and aluminium cladding provides superior thermal performance. Sustainably sourced timber options and a wide choice of colours offers unlimited interior design possibilities.



## **Cuts**

#### Senkrecht / Vertical



BM Bestellmaß / Ordering size
FM G Flügelmaß Gehflügel / Sash size master sash
FM S Flügelmaß Stehflügel / Sash size slave sash
FOK Fußbodenoberkante / Finished floor level

### Waagrecht / Horizontal



GM

Glasmaß / Glass size Rahmenaußenmaß / Outside frame size RA TM

Teilungsmaß / Division size

## Stulp / Flying mullion



## **Values**

| Glass Build Up                         | GC  | Coating            | АН         | Ug         | g        | U <sub>f</sub> | Psi            | U <sub>w</sub> | R <sub>w</sub> | С        | Ctr      | Certificate<br>-<br>Thermal<br>Performance | Certificate<br>-<br>Sound |
|----------------------------------------|-----|--------------------|------------|------------|----------|----------------|----------------|----------------|----------------|----------|----------|--------------------------------------------|---------------------------|
| 4b/18Ar/4/18Ar/b4                      | 3N2 | ECLAZ®             | lso<br>Alu | 0,5<br>0,5 | 60<br>60 | 0,94<br>0,