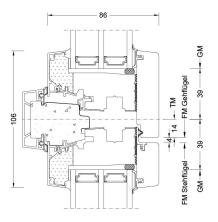

#### Senkrecht / Vertical

BM Bestellmaß / Ordering size
FM G Flügelmaß Gehflügel / Sash size master sash
FM S Flügelmaß Stehflügel / Sash size slave sash
FOK Fußbodenoberkante / Finished floor level

### Waagrecht / Horizontal

GM

Glasmaß / Glass size Rahmenaußenmaß / Outside frame size RA TM

Teilungsmaß / Division size