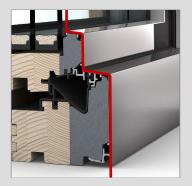

The unique I-tec Core technology of thin, laminated timber layers, makes the HF 510 exceptionally stable and robust, allowing the manufacture of even larger window sizes. The combination of timber, insulating foam and aluminium cladding provides superior thermal performance. Sustainably sourced timber options and a wide choice of colours offers unlimited interior design possibilities.

## Stulp / Flying mullion