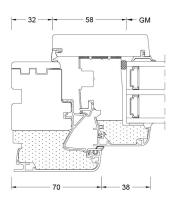

# Senkrecht / Vertical

BM Bestellmaß / Ordering size
FM G Flügelmaß Gehflügel / Sash size master sash
FM S Flügelmaß Stehflügel / Sash size slave sash
FOK Fußbodenoberkante / Finished floor level

Waagrecht / Horizontal

GM

Glasmaß / Glass size Rahmenaußenmaß / Outside frame size RA TM

Teilungsmaß / Division size