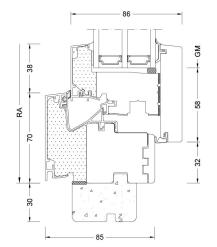

# Senkrecht / Vertical

BM Bestellmaß / Ordering size
FM G Flügelmaß Gehflügel / Sash size master sash
FM S Flügelmaß Stehflügel / Sash size slave sash
FOK Fußbodenoberkante / Finished floor level

Waagrecht / Horizontal

GM

Glasmaß / Glass size Rahmenaußenmaß / Outside frame size RA TM

Teilungsmaß / Division size

BM Bestellmaß / Ordering size
FM G Flügelmaß Gehflügel / Sash size master sash
FM S Flügelmaß Stehflügel / Sash size slave sash
FOK Fußbodenoberkante / Finished floor level

# Waagrecht / Horizontal

GM

Glasmaß / Glass size Rahmenaußenmaß / Outside frame size RA TM

Teilungsmaß / Division size