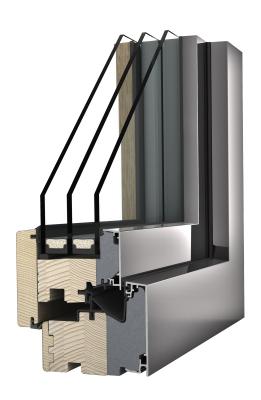

# **CHARACTERISTICS**

Thermal insulation (in W/m²K) U<sub>w</sub> up to 0,64

Sound reduction (in dB) up to 33 - 46

Security
up to RC1N, RC2

Locking fully concealed

Installation Depth (in mm) 85

I-tec Glazing

The wide range of colours and timber options available for the HF 410 timber-aluminium window offers you countless possibilities for creating a harmonious living space. In particular, darker shades of brown in combination with antique furniture and old wooden floors create an elegant living environment. The tasteful elegance is emphasised by concealed hardware. The timber-thermo-foam-aluminium composite ensures the best thermal insulation with a slim construction depth.