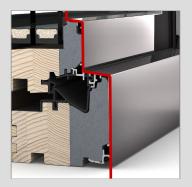

# **CHARACTERISTICS**

Thermal insulation (in W/m²K) U<sub>w</sub> up to 0,64

Sound reduction (in dB) up to 33 - 46

Security
up to RC1N, RC2

Locking fully concealed

Installation Depth (in mm) 85

I-tec Glazing

The wide range of colours and timber options available for the HF 410 timber-aluminium window offers you countless possibilities for creating a harmonious living space. In particular, darker shades of brown in combination with antique furniture and old wooden floors create an elegant living environment. The tasteful elegance is emphasised by concealed hardware. The timber-thermo-foam-aluminium composite ensures the best thermal insulation with a slim construction depth.