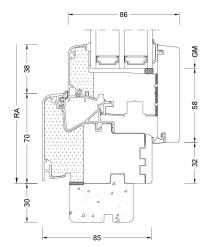

# Senkrecht / Vertical

BM Bestellmaß / Ordering size
FM G Flügelmaß Gehflügel / Sash size master sash
FM S Flügelmaß Stehflügel / Sash size slave sash
FOK Fußbodenoberkante / Finished floor level

Waagrecht / Horizontal

GM

Glasmaß / Glass size Rahmenaußenmaß / Outside frame size RA TM

Teilungsmaß / Division size