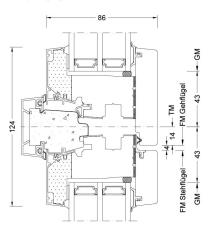

Teilungsmaß / Division size

Stulp / Flying mullion

| Glass Build Up                        | GC  | Coating            | АН         | Ug         | g        | U <sub>f</sub> | Psi            | U <sub>w</sub> | R <sub>w</sub> | С        | Ctr      | Certificate<br>-<br>Thermal<br>Performance | Certificate<br>-<br>Sound |
|---------------------------------------|-----|--------------------|------------|------------|----------|----------------|----------------|----------------|----------------|----------|----------|--------------------------------------------|---------------------------|
| 4b/18Ar/4/18Ar/b4                     | 3N2 | ECLAZ®             | lso<br>Alu | 0,5<br>0,5 | 60<br>60 | 0,91<br>0,91   | 0,036<br>0,075 | 0,71<br>0,81   | 35<br>35       | -2<br>-2 | -6<br>-6 | <b>*</b>                                   | <b>~</b>                  |
| 6b/18Ar/4/16Ar/b4                     | 33U | ECLAZ <sup>®</sup> | lso<br>Alu | 0,5<br>0,5 | 59<br>59 | 0,91<br>0,91   | 0,039<br>0,081 | 0,72<br>0,82   | 39<br>39       | -2<br>-2 | -6<br>-6 | <b>*</b>                                   | <b>&gt;</b> >             |
| 44b.2(VSG-S)/15Ar/4/12Ar/b44.2(VSG-S) | 3FH | ECLAZ <sup>®</sup> | lso<br>Alu | 0,7<br>0,7 | 55<br>55 | 0,91<br>0,91   | 0,049<br>0,093 | 0,89<br>1,00   | 46<br>46       | -1<br>-1 | -4<br>-4 | <b>*</b>                                   | <b>&gt;</b> >             |
| 4b/18Ar/4/14Ar/b44.2(VSG-S)           | 39K | ECLAZ <sup>®</sup> | lso<br>Alu | 0,6<br>0,6 | 60<br>60 | 0,91<br>0,91   | -              | -              | 42<br>42       | -3<br>-3 | -7<br>-7 | ×                                          | <b>* *</b>                |