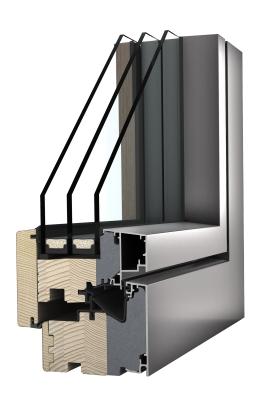

The wide range of colours and timber options available for the HF 410 timber-aluminium window offers you countless possibilities for creating a harmonious living space. In particular, darker shades of brown in combination with antique furniture and old wooden floors create an elegant living environment. The tasteful elegance is emphasised by concealed hardware. The timber-thermo-foam-aluminium composite ensures the best thermal insulation with a slim construction depth.

Sophisticated colour coordination of furniture, windows and floors give your rooms a unique flair. The wide range of colours and timber available for the HF 410 timber-aluminium window offers you countless possibilities for the harmonious design of your living space. The timber/thermo-foam/aluminium composite ensures the best thermal insulation with a slim construction depth.

The uniform combination of interior materials, colours and fittings emphasise your minimalist style and bring exceptional individual pieces to the fore. HF 410 adapts perfectly to your interior design. Different colours and types of timber offer you countless possibilities for your individual interior colour scheme. Made to measure, windows can be combined with fixed glazing to create large surfaces.