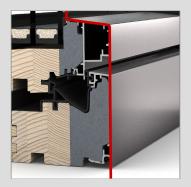

# **CHARACTERISTICS**

Thermal insulation (in W/m²K) U<sub>w</sub> up to 0,64

Sound reduction (in dB) up to 33 - 46

Security
up to RC1N, RC2

Locking fully concealed

Installation Depth (in mm) 85

I-tec Glazing

The wide range of colours and timber options available for the HF 410 timber-aluminium window offers you countless possibilities for creating a harmonious living space. In particular, darker shades of brown in combination with antique furniture and old wooden floors create an elegant living environment. The tasteful elegance is emphasised by concealed hardware. The timber-thermo-foam-aluminium composite ensures the best thermal insulation with a slim construction depth.