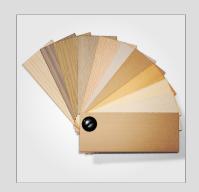

Sophisticated colour coordination of furniture, windows and floors give your rooms a unique flair. The wide range of colours and timber available for the HF 410 timber-aluminium window offers you countless possibilities for the harmonious design of your living space. The timber/thermo-foam/aluminium composite ensures the best thermal insulation with a slim construction depth.