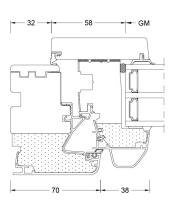

# Senkrecht / Vertical

BM Bestellmaß / Ordering size
FM G Flügelmaß Gehflügel / Sash size master sash
FM S Flügelmaß Stehflügel / Sash size slave sash
FOK Fußbodenoberkante / Finished floor level

Waagrecht / Horizontal

GM

Glasmaß / Glass size Rahmenaußenmaß / Outside frame size RA TM

Teilungsmaß / Division size