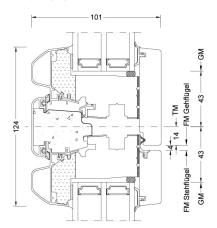

BM Bestellmaß / Ordering size
FM G Flügelmaß Gehflügel / Sash size master sash
FM S Flügelmaß Stehflügel / Sash size slave sash
FOK Fußbodenoberkante / Finished floor level

# Waagrecht / Horizontal

GM

Glasmaß / Glass size Rahmenaußenmaß / Outside frame size RA TM

Teilungsmaß / Division size