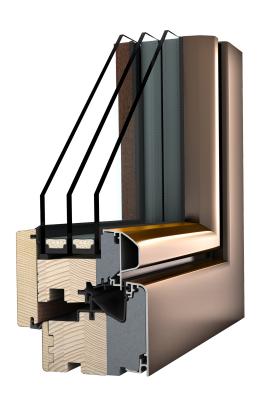

# **CHARACTERISTICS**

Thermal insulation (in W/m²K) U<sub>w</sub> up to 0,64

Sound reduction (in dB) up to 33 - 46

Security
up to RC1N, RC2

Locking fully concealed

Installation Depth (in mm) 85

I-tec Glazing

The wide range of colours and timber options available for the HF 410 timber-aluminium window offers you countless possibilities for creating a harmonious living space. In particular, darker shades of brown in combination with antique furniture and old wooden floors create an elegant living environment. The tasteful elegance is emphasised by concealed hardware. The timber-thermo-foam-aluminium composite ensures the best thermal insulation with a slim construction depth.