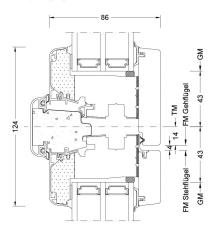

BM Bestellmaß / Ordering size
FM G Flügelmaß Gehflügel / Sash size master sash
FM S Flügelmaß Stehflügel / Sash size slave sash
FOK Fußbodenoberkante / Finished floor level

# Waagrecht / Horizontal

GM

Glasmaß / Glass size Rahmenaußenmaß / Outside frame size RA TM

Teilungsmaß / Division size