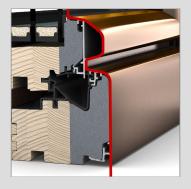

# **CHARACTERISTICS**

Thermal insulation (in W/m²K)
Uw up to 0,64

Sound reduction (in dB) up to 33 - 46

Security
up to RC1N, RC2

Locking
fully concealed

Installation Depth (in mm) 85

I-tec Glazing

The uniform combination of interior materials, colours and fittings emphasise your minimalist style and bring exceptional individual pieces to the fore. HF 410 adapts perfectly to your interior design. Different colours and types of timber offer you countless possibilities for your individual interior colour scheme. Made to measure, windows can be combined with fixed glazing to create large surfaces.

The uniform combination of interior materials, colours and fittings emphasise your minimalist style and bring exceptional individual pieces to the fore. HF 410 adapts perfectly to your interior design. Different colours and types of timber offer you countless possibilities for your individual interior colour scheme. Made to measure, windows can be combined with fixed glazing to create large surfaces.