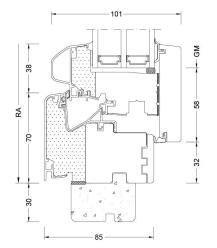

# Senkrecht / Vertical

BM Bestellmaß / Ordering size
FM G Flügelmaß Gehflügel / Sash size master sash
FM S Flügelmaß Stehflügel / Sash size slave sash
FOK Fußbodenoberkante / Finished floor level

Waagrecht / Horizontal

GM

Glasmaß / Glass size Rahmenaußenmaß / Outside frame size RA TM

Teilungsmaß / Division size

BM Bestellmaß / Ordering size
FM G Flügelmaß Gehflügel / Sash size master sash
FM S Flügelmaß Stehflügel / Sash size slave sash
FOK Fußbodenoberkante / Finished floor level

# Waagrecht / Horizontal

GM

Glasmaß / Glass size Rahmenaußenmaß / Outside frame size RA TM

Teilungsmaß / Division size