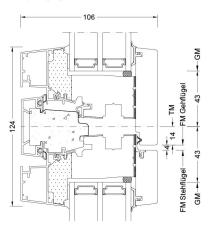

# Senkrecht / Vertical

BM Bestellmaß / Ordering size
FM G Flügelmaß Gehflügel / Sash size master sash
FM S Flügelmaß Stehflügel / Sash size slave sash
FOK Fußbodenoberkante / Finished floor level

Waagrecht / Horizontal

BM Bestellmaß / Ordering size
FM G Flügelmaß Gehflügel / Sash size master sash
FM S Flügelmaß Stehflügel / Sash size slave sash
FOK Fußbodenoberkante / Finished floor level

BM Bestellmaß / Ordering size
FM G Flügelmaß Gehflügel / Sash size master sash
FM S Flügelmaß Stehflügel / Sash size slave sash
FOK Fußbodenoberkante / Finished floor level

Waagrecht / Horizontal

GM

Glasmaß / Glass size Rahmenaußenmaß / Outside frame size RA TM