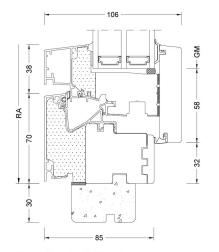

# Senkrecht / Vertical

BM Bestellmaß / Ordering size
FM G Flügelmaß Gehflügel / Sash size master sash
FM S Flügelmaß Stehflügel / Sash size slave sash
FOK Fußbodenoberkante / Finished floor level

Waagrecht / Horizontal

GM

Glasmaß / Glass size Rahmenaußenmaß / Outside frame size RA TM

Teilungsmaß / Division size

BM Bestellmaß / Ordering size
FM G Flügelmaß Gehflügel / Sash size master sash
FM S Flügelmaß Stehflügel / Sash size slave sash
FOK Fußbodenoberkante / Finished floor level

# Waagrecht / Horizontal

GM

Glasmaß / Glass size Rahmenaußenmaß / Outside frame size RA TM

Teilungsmaß / Division size