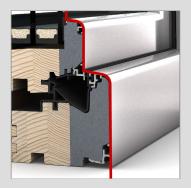

The wide range of colours and timber options available for the HF 410 timber-aluminium window offers you countless possibilities for creating a harmonious living space. In particular, darker shades of brown in combination with antique furniture and old wooden floors create an elegant living environment. The tasteful elegance is emphasised by concealed hardware. The timber-thermo-foam-aluminium composite ensures the best thermal insulation with a slim construction depth.

Sophisticated colour coordination of furniture, windows and floors give your rooms a unique flair. The wide range of colours and timber available for the HF 410 timber-aluminium window offers you countless possibilities for the harmonious design of your living space. The timber/thermo-foam/aluminium composite ensures the best thermal insulation with a slim construction depth.

The uniform combination of interior materials, colours and fittings emphasise your minimalist style and bring exceptional individual pieces to the fore. HF 410 adapts perfectly to your interior design. Different colours and types of timber offer you countless possibilities for your individual interior colour scheme. Made to measure, windows can be combined with fixed glazing to create large surfaces.