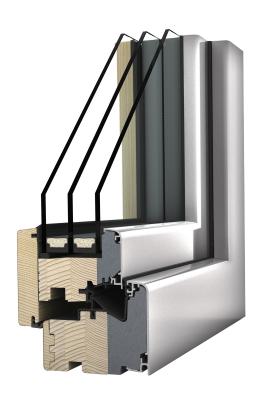

# **CHARACTERISTICS**

Thermal insulation (in W/m²K) U<sub>w</sub> up to 0,64

Sound reduction (in dB) up to 33 - 46

Security
up to RC1N, RC2

Locking fully concealed

Installation Depth (in mm) 85

I-tec Glazing

The wide range of colours and timber options available for the HF 410 timber-aluminium window offers you countless possibilities for creating a harmonious living space. In particular, darker shades of brown in combination with antique furniture and old wooden floors create an elegant living environment. The tasteful elegance is emphasised by concealed hardware. The timber-thermo-foam-aluminium composite ensures the best thermal insulation with a slim construction depth.

Sophisticated colour coordination of furniture, windows and floors give your rooms a unique flair. The wide range of colours and timber available for the HF 410 timber-aluminium window offers you countless possibilities for the harmonious design of your living space. The timber/thermo-foam/aluminium composite ensures the best thermal insulation with a slim construction depth.

The uniform combination of interior materials, colours and fittings emphasise your minimalist style and bring exceptional individual pieces to the fore. HF 410 adapts perfectly to your interior design. Different colours and types of timber offer you countless possibilities for your individual interior colour scheme. Made to measure, windows can be combined with fixed glazing to create large surfaces.