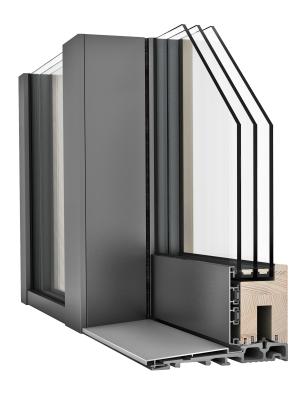

# HS 330 TIMBER-ALUMINIUM-LIFT AND SLIDE DOOR

# **CHARACTERISTICS**

I-tec Connect

Create a harmonious living space - you can choose the same timber options and colours for this lift & slide door to match the HF 410, HF 510 and HV 45timber-aluminium windows. Optimum thermal insulation and stability are provided by a fibreglass threshold in the passage area, which is covered with anodised aluminium on the outside. The fixed glazing offers a perfect glass design - it can be rendered on three sides.

## Construction types/technical info

- · Scheme A: Sash/fixed glazing
- · Scheme C: Fixed glazing/sash/sash/fixed glazing
- · Scheme G: Fixed glazing/sash/sash/fixed glazing
- · HS330-30 fixed elements
- · All-glass corners
- $\cdot$  Profiling is the same all round
- $\cdot$  Interior: all RAL colours; timber options spruce, larch, oak, walnut (Internorm timber colours)
- · Anodised, RAL, highly weather-resistant textured, metallic and wood decor colours are available for the aluminium on the outside