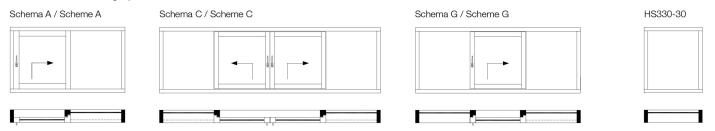

## Construction types/technical info

- · Scheme A: Sash/fixed glazing
- · Scheme C: Fixed glazing/sash/sash/fixed glazing
- · Scheme G: Fixed glazing/sash/sash/fixed glazing
- · HS330-30 fixed elements
- · All-glass corners
- $\cdot$  Profiling is the same all round
- $\cdot$  Interior: all RAL colours; timber options spruce, larch, oak, walnut (Internorm timber colours)
- · Anodised, RAL, highly weather-resistant textured, metallic and wood decor colours are available for the aluminium on the outside