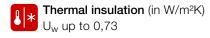

## **Values**

| Glass Build Up              | GC  | Coating            | АН         | Ug         | g        | U <sub>f</sub> | Psi        | U <sub>w</sub> | R <sub>w</sub> | С        | Ctr      | Certificate<br>-<br>Thermal<br>Performance | Certificate<br>-<br>Sound |
|-----------------------------|-----|--------------------|------------|------------|----------|----------------|------------|----------------|----------------|----------|----------|--------------------------------------------|---------------------------|
| 6bESG/18Ar/6ESG /18Ar/b6ESG | 3FD | ECLAZ <sup>®</sup> | lso<br>Alu | 0,5<br>0,5 | 57<br>57 | 1,47<br>1,47   | 0,039<br>- | 0,73           | 35<br>35       | -2<br>-2 | -5<br>-5 | ×                                          | <b>*</b>                  |
| 4bESG/18Ar/4/18Ar/b4ESG     | 3T6 | ECLAZ <sup>®</sup> | lso<br>Alu | 0,5<br>0,5 | 59<br>59 | 1,47<br>1,47   | -          | -              | 32<br>32       | -1<br>-1 | -4<br>-4 | ×                                          | <b>*</b>                  |
| 8bESG/16Ar/6ESG/ 18Ar/b6ESG | 3FG | SolarXPlus         | lso<br>Alu | 0,5<br>0,5 | 56<br>56 | 1,47<br>1,47   | -          | -              | 38<br>38       | -2<br>-2 | -5<br>-5 | ×                                          | <b>*</b>                  |
| 6b/16Ar/5/18Ar/b44.2(VSG-S) | 3F8 | ECLAZ®             | lso<br>Alu | 0,5<br>0,5 | 58<br>58 | 1,47<br>1,47   | -          | -              | 40<br>40       | -2<br>-2 | -6<br>-6 | ×                                          | <b>*</b>                  |