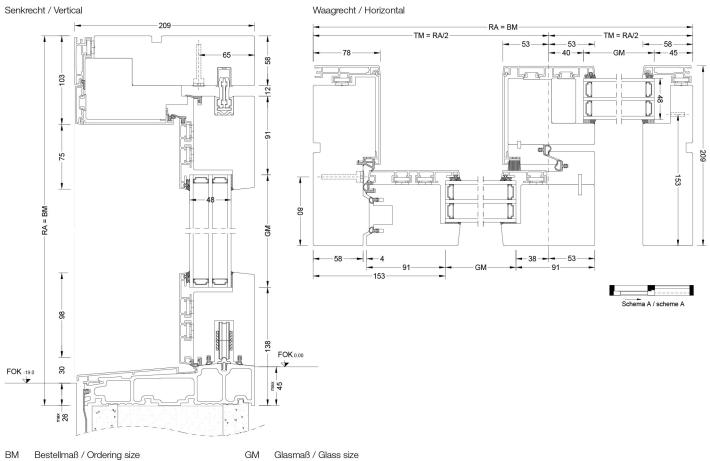

## **Cuts**

FM G Flügelmaß Gehflügel / Sash size master sash

FM S Flügelmaß Stehflügel / Sash size slave sash Fußbodenoberkante / Finished floor level

Rahmenaußenmaß / Outside frame size RA

TM Teilungsmaß / Division size

## Construction types/technical info

- · Scheme A: Sash/fixed glazing
- · Scheme C: Fixed glazing/sash/sash/fixed glazing
- · Scheme G: Fixed glazing/sash/sash/fixed glazing
- · HS330-30 fixed elements
- · All-glass corners
- $\cdot$  Profiling is the same all round
- $\cdot$  Interior: all RAL colours; timber options spruce, larch, oak, walnut (Internorm timber colours)
- · Anodised, RAL, highly weather-resistant textured, metallic and wood decor colours are available for the aluminium on the outside