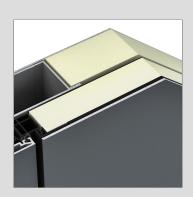

This system is characterised internally and externally by a profiled design and clean, square shapes. Different design options provide countless design possibilities. Security options offer outstanding burglary protection up to RC 3.