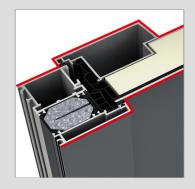

This system is characterised internally and externally by a profiled design and clean, square shapes. Different design options provide countless design possibilities. Security options offer outstanding burglary protection up to RC 3.