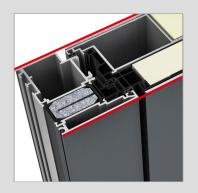

This system is characterised internally and externally by a profiled design and clean, square shapes. Different design options provide countless design possibilities. Security options offer outstanding burglary protection up to RC 3.