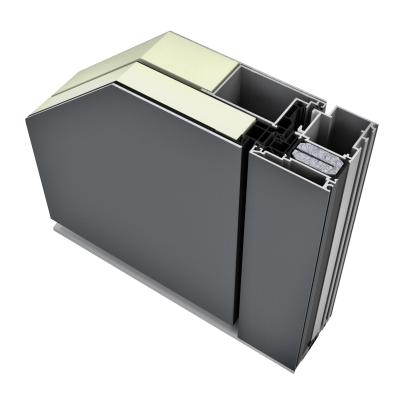

This system is characterised internally and externally by a profiled design and clean, square shapes. Different design options provide countless design possibilities. Security options offer outstanding burglary protection up to RC 3.