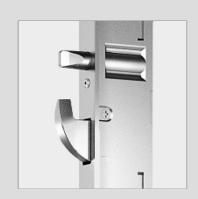

### **CHARACTERISTICS**

Thermal insulation (in W/m²K) U<sub>D</sub> up to 0,87

Sound reduction (in dB) up to 40

Security
up to RC3

Locking

Multi-locking

Profile depth (in mm) 93

I-tec Open

This system is characterised internally and externally by a profiled design and clean, square shapes. Different design options provide countless design possibilities. Security options offer outstanding burglary protection up to RC 3.