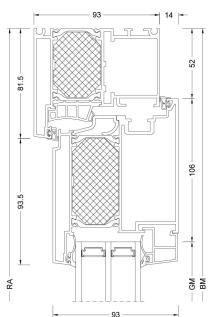

#### **Cuts**

Schnitt unten / Section - bottom

Schnitt seitlich, oben / Section - side top

ВМ Bestellmaß / Ordering size

Fußbodenoberkante / Finished floor level

FOK GM Glasmaß / Glass size

Rahmenaußenmaß / Outside frame size RA

TM Teilungsmaß / Division size