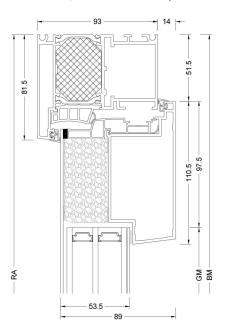

#### **Cuts**

Schnitt unten / Section - bottom

Schnitt seitlich, oben / Section - side top

Bestellmaß / Ordering size Fußbodenoberkante / Finished floor level Glasmaß / Glass size

Rahmenaußenmaß / Outside frame size TM

Teilungsmaß / Division size

ВМ

FOK

GM

RA