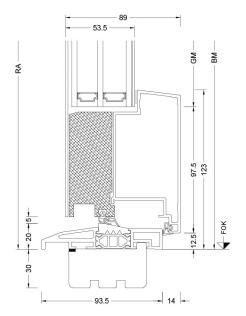

#### **Cuts**

Schnitt unten / Section - bottom

Schnitt seitlich, oben / Section - side top

ВМ Bestellmaß / Ordering size

Fußbodenoberkante / Finished floor level

FOK GM Glasmaß / Glass size

Rahmenaußenmaß / Outside frame size RA

TM Teilungsmaß / Division size