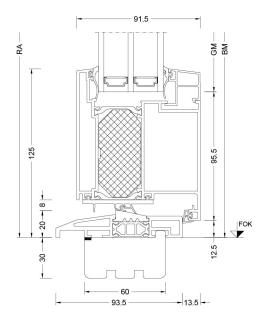

#### **Cuts**

Schnitt unten / Section - bottom

Schnitt seitlich, oben / Section - side top

ВМ Bestellmaß / Ordering size

Fußbodenoberkante / Finished floor level

FOK GM Glasmaß / Glass size

Rahmenaußenmaß / Outside frame size RA

TM Teilungsmaß / Division size