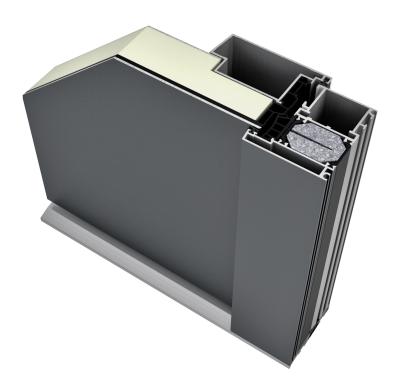

This system is characterised internally and externally by a profiled design and clean, square shapes. Different design options provide countless design possibilities. Security options offer outstanding burglary protection up to RC 3.

The square edge design with a flush door sash on the outside and profiled design on the inside define this entrance door. As an alternative to the conventional foamed panel structure, this system includes an insulating glass core and offering maximum climatic stability.