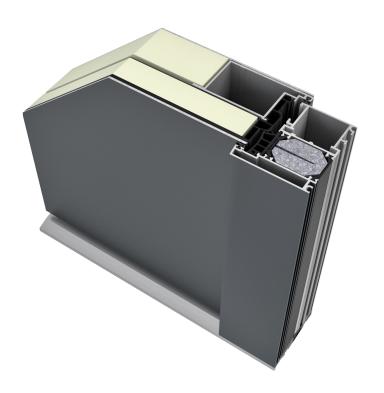

# AT 500 ALUMINIUM-FRONT DOOR

This system is characterised internally and externally by a profiled design and clean, square shapes. Different design options provide countless design possibilities. Security options offer outstanding burglary protection up to RC 3.