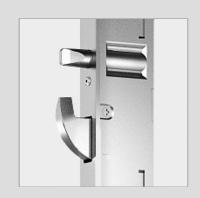

### **CHARACTERISTICS**

Thermal insulation (in W/m²K) U<sub>D</sub> up to 0,87

Sound reduction (in dB) up to 40

Security
up to RC3

Locking

Multi-locking

Profile depth (in mm) 93

I-tec Open

This system is characterised internally and externally by a profiled design and clean, square shapes. Different design options provide countless design possibilities. Security options offer outstanding burglary protection up to RC 3.