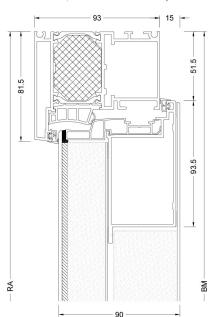

#### **Cuts**

Schnitt unten / Section - bottom

Schnitt seitlich, oben / Section - side top

ВМ Bestellmaß / Ordering size

Fußbodenoberkante / Finished floor level

FOK GM Glasmaß / Glass size

Rahmenaußenmaß / Outside frame size RA

TM Teilungsmaß / Division size