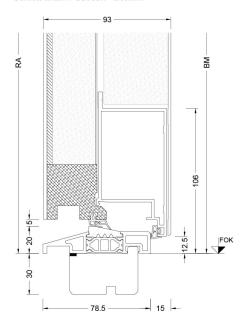

#### **Cuts**

Schnitt unten / Section - bottom

Schnitt seitlich, oben / Section - side top

ВМ Bestellmaß / Ordering size

Fußbodenoberkante / Finished floor level

FOK GM Glasmaß / Glass size

Rahmenaußenmaß / Outside frame size RA

TM Teilungsmaß / Division size