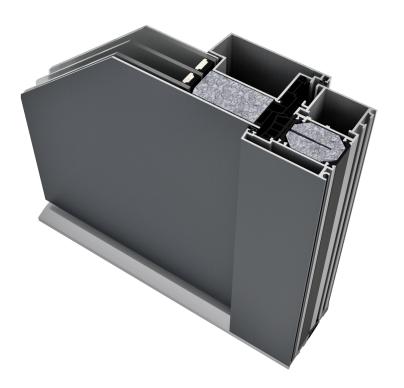

This system is characterised internally and externally by a profiled design and clean, square shapes. Different design options provide countless design possibilities. Security options offer outstanding burglary protection up to RC 3.