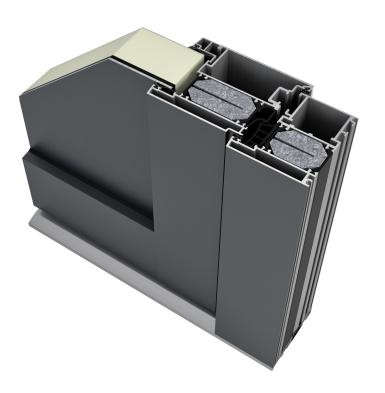

# AT 500 ALUMINIUM-FRONT DOOR

This system is characterised internally and externally by a profiled design and clean, square shapes. Different design options provide countless design possibilities. Security options offer outstanding burglary protection up to RC 3.