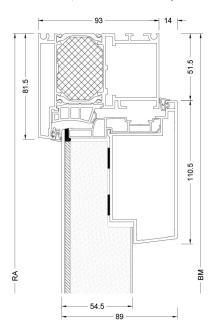

#### **Cuts**

Schnitt unten / Section - bottom

Schnitt seitlich, oben / Section - side top

Bestellmaß / Ordering size Fußbodenoberkante / Finished floor level Glasmaß / Glass size

Rahmenaußenmaß / Outside frame size TM

Teilungsmaß / Division size

ВМ

FOK

GM

RA