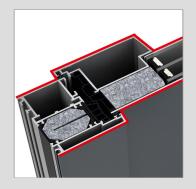

This system is characterised internally and externally by a profiled design and clean, square shapes. Different design options provide countless design possibilities. Security options offer outstanding burglary protection up to RC 3.