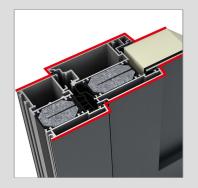

# AT 500 ALUMINIUM-FRONT DOOR

This system is characterised internally and externally by a profiled design and clean, square shapes. Different design options provide countless design possibilities. Security options offer outstanding burglary protection up to RC 3.