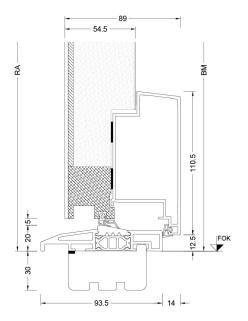

#### **Cuts**

Schnitt unten / Section - bottom

Schnitt seitlich, oben / Section - side top

ВМ Bestellmaß / Ordering size

Fußbodenoberkante / Finished floor level

FOK GM Glasmaß / Glass size

Rahmenaußenmaß / Outside frame size RA

TM Teilungsmaß / Division size