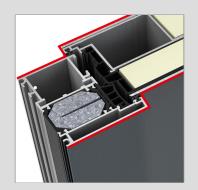

# AT 500 ALUMINIUM-FRONT DOOR

This system is characterised internally and externally by a profiled design and clean, square shapes. Different design options provide countless design possibilities. Security options offer outstanding burglary protection up to RC 3.