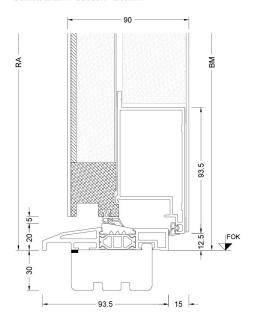

#### **Cuts**

Schnitt unten / Section - bottom

Schnitt seitlich, oben / Section - side top

ВМ Bestellmaß / Ordering size

Fußbodenoberkante / Finished floor level

FOK GM Glasmaß / Glass size

Rahmenaußenmaß / Outside frame size RA

TM Teilungsmaß / Division size