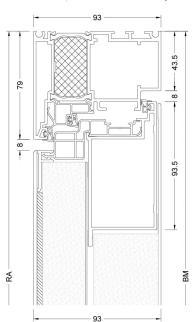

#### **Cuts**

Schnitt unten / Section - bottom

Schnitt seitlich, oben / Section - side top

Bestellmaß / Ordering size Fußbodenoberkante / Finished floor level Glasmaß / Glass size

Rahmenaußenmaß / Outside frame size TM

Teilungsmaß / Division size

ВМ

FOK

GM

RA